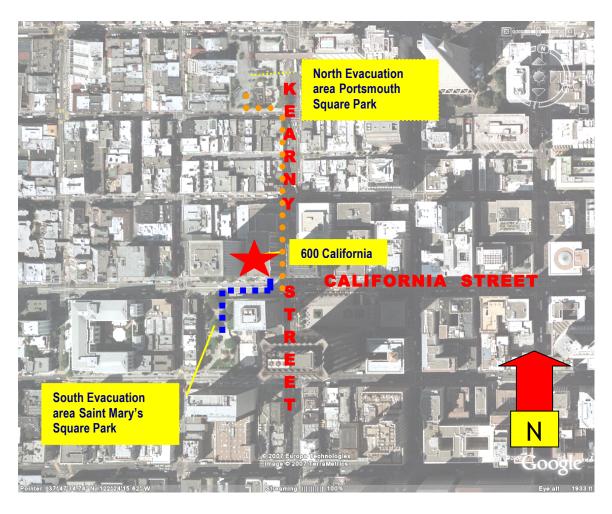

## 600 California Street Evacuation Map

## South Evacuation Route:

Exit Stairwell and cross California Street and proceed West on California Street to Saint Mary's Square Park.

## North Evacuation Route:

Exit Stairwell and proceed North on Kearny Street to Portsmouth Square Park.